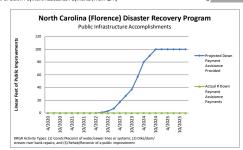

| Projected Facilities                                           | 0 |
|----------------------------------------------------------------|---|
| # of Public Facilities (Quarterly Projection)                  | 0 |
| Actual Facilities                                              | Ö |
| # of Public Facilities (Populated from QPR Reporting)          | 0 |
| Quarterly Projections by Activity Type:                        |   |
| Acquisition, construction, reconstruction of public facilities |   |
| # of Public Facilities                                         | 0 |
| Construction/reconstruction of water lift stations             |   |
| # of Public Facilities                                         | 0 |
| Construction/reconstruction of water/sewer lines or systems    |   |
| # of Public Facilities                                         | 0 |
| Dike/dam/stream-river bank repairs                             |   |
| # of Public Facilities                                         | 0 |
| Rehabilitation/reconstruction of public facilities             |   |
| # of Public Facilities                                         | 0 |
|                                                                |   |

DRGR Activity Types: (1) Acq, constr, reconstr of public facilities; (2) Constr/reconstr of water lift stations; (3) Constr/reconstr of water/sewer lines or systems; (4) Dike/dam/stream-river bank repairs; and (5) Rehab/reconstr of public facilities