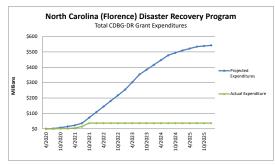

|                               | No QPR | No QP  |             | Q4 20 = 10/01 -<br>12/31/20 |              |              |              | 4 21 = 10/01 -<br>2/31/21 |               |               |               |               |               |               |               |               |               |               |               |               |               |               |               |               |               |
|-------------------------------|--------|--------|-------------|-----------------------------|--------------|--------------|--------------|---------------------------|---------------|---------------|---------------|---------------|---------------|---------------|---------------|---------------|---------------|---------------|---------------|---------------|---------------|---------------|---------------|---------------|---------------|
| Total Expenditures            |        | 4/2020 | 7/2020      | 10/2020                     | 1/2021       | 4/2021       |              | 10/2021                   | 1/2022        | 4/2022        | 7/2022        | 10/2022       | 1/2023        | 4/2023        | 7/2023        | 10/2023       | 1/2024        | 4/2024        | 7/2024        | 10/2024       | 1/2025        | 4/2025        | 7/2025        | 10/2025       | 1/2026        |
| Projected Expenditures        |        | \$0    | \$1,813,966 | \$7,177,701                 | \$14,807,605 | \$22,437,510 | \$36,172,159 | \$72,245,652              | \$108,319,145 | \$144,778,666 | \$181,238,187 | \$217,697,708 | \$254,157,229 | \$303,410,306 | \$353,109,730 | \$384,363,122 | \$415,616,514 | \$446,869,906 | \$478,123,298 | \$494,453,980 | \$509,518,424 | \$521,869,648 | \$534,220,872 | \$538,432,436 | \$542,644,000 |
| Quarterly Projection          |        | \$0    | \$1,813,966 | \$5,363,735                 | \$7,629,904  | \$7,629,904  | \$13,734,649 | \$36,073,493              | \$36,073,493  | \$36,459,521  | \$36,459,521  | \$36,459,521  | \$36,459,521  | \$49,253,077  | \$49,699,424  | \$31,253,392  | \$31,253,392  | \$31,253,392  | \$31,253,392  | \$16,330,682  | \$15,064,444  | \$12,351,224  | \$12,351,224  | \$4,211,564   | \$4,211,564   |
| Actual Expenditure            |        | \$0    | \$37,790    | \$1,037,297                 | \$1,975,130  | \$4,693,994  | \$14,971,549 | \$37,226,383              | \$37,226,383  | \$37,226,383  | \$37,226,383  | \$37,226,383  | \$37,226,383  | \$37,226,383  | \$37,226,383  | \$37,226,383  | \$37,226,383  | \$37,226,383  | \$37,226,383  | \$37,226,383  | \$37,226,383  | \$37,226,383  | \$37,226,383  | \$37,226,383  | \$37,226,383  |
| Actual Quarterly Expend (fror | n      |        |             |                             |              |              |              |                           |               |               |               |               |               |               |               |               |               |               |               |               |               |               |               |               |               |
| QPRs)                         |        | \$0    | \$0         | \$0                         | \$1,836,525  | \$17,935,781 | \$4,436,096  | \$13,017,981              | \$0           | \$0           | \$0           | \$0           | \$0           | \$0           | \$0           | \$0           | \$0           | \$0           | \$0           | \$0           | \$0           | \$0           | \$0           | \$0           | \$0           |