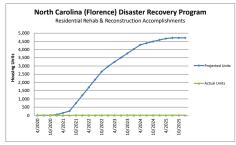

|                                                   | No QPR | No     |
|---------------------------------------------------|--------|--------|
| Residential Rehab and Reconstruction              |        | 4/2020 |
| Projected Units                                   |        | 0      |
| # of Housing Units (Quarterly Projection)         |        | 0      |
| Actual Units                                      |        | 0      |
| # of Housing Units (Populated from QPR Reporting) |        | 0      |

|        | 4,500<br>4,000<br>3,500<br>2,500<br>1,500<br>1,000<br>500<br>0 | 4/2020 | 10/2020 | 4/2021 | 10/2021 | 4/2022 | 10/2022 | 4/2023 | 10/2023 | 4/2024 | 10/2024 | 4/2025 | 10/2025 | Projected Units         |   |
|--------|----------------------------------------------------------------|--------|---------|--------|---------|--------|---------|--------|---------|--------|---------|--------|---------|-------------------------|---|
| Public | : Facilities                                                   |        |         |        |         |        |         |        |         |        |         | No     | QPR     | No QPR<br><b>4/2020</b> | t |
|        |                                                                |        |         |        |         |        |         |        |         |        |         |        |         |                         |   |