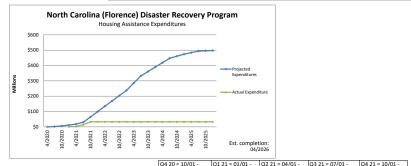

|                              | Q4 20 = 10/01<br>No OPR No OPR 12/31/20 |        |             |            | Q1 21 = 01/01 - | Q2 21 = 04/01 - | Q3 21 = 07/01 - C | Q4 21 = 10/01 - |              |               |               |               |               |               |               |               |               |               |               |               |               |               |               |               |               |
|------------------------------|-----------------------------------------|--------|-------------|------------|-----------------|-----------------|-------------------|-----------------|--------------|---------------|---------------|---------------|---------------|---------------|---------------|---------------|---------------|---------------|---------------|---------------|---------------|---------------|---------------|---------------|---------------|
|                              | No QPR                                  | No Q   | PR          | 12/31/20   | 03/31/21        | 06/30/21        | 09/30/21 1        | .2/31/21        |              |               |               |               |               |               |               |               |               |               |               |               |               |               |               |               |               |
| Housing                      |                                         | 4/2020 | 7/2020      | 10/202     | 0 1/202         | 1 4/2021        | 7/2021            | 10/2021         | 1/2022       | 4/2022        | 7/2022        | 10/2022       | 1/2023        | 4/2023        | 7/2023        | 10/2023       | 1/2024        | 4/2024        | 7/2024        | 10/2024       | 1/2025        | 4/2025        | 7/2025        | 10/2025       | 1/2026        |
| Projected Expenditures       |                                         | \$0    | \$1,813,966 | \$5,697,76 | 2 \$11,847,72   | 7 \$17,997,693  | \$30,252,403      | \$64,845,958    | \$99,439,513 | \$134,033,068 | \$168,626,623 | \$203,220,178 | \$237,813,733 | \$285,019,896 | \$332,226,060 | \$360,986,192 | \$389,746,324 | \$418,506,456 | \$447,266,588 | \$461,104,010 | \$473,856,144 | \$483,895,058 | \$493,933,972 | \$495,833,226 | \$497,732,480 |
| Quarterly Projection         |                                         | \$0    | \$1,813,966 | \$3,883,79 | 6 \$6,149,96    | 5 \$6,149,965   | \$12,254,710      | \$34,593,555    | \$34,593,555 | \$34,593,555  | \$34,593,555  | \$34,593,555  | \$34,593,555  | \$47,206,163  | \$47,206,164  | \$28,760,132  | \$28,760,132  | \$28,760,132  | \$28,760,132  | \$13,837,422  | \$12,752,134  | \$10,038,914  | \$10,038,914  | \$1,899,254   | \$1,899,254   |
| Actual Expenditure           |                                         | \$0    |             |            | \$1,384,23      | 1 \$3,410,549   | \$13,796,212      | \$33,104,104    | \$33,104,104 | \$33,104,104  | \$33,104,104  | \$33,104,104  | \$33,104,104  | \$33,104,104  | \$33,104,104  | \$33,104,104  | \$33,104,104  | \$33,104,104  | \$33,104,104  | \$33,104,104  | \$33,104,104  | \$33,104,104  | \$33,104,104  | \$33,104,104  | \$33,104,104  |
| Actual Quarterly Expend (fro | om                                      | _      |             |            |                 |                 |                   |                 |              |               |               |               |               |               |               |               |               |               |               |               |               |               |               |               |               |
| QPRs)                        |                                         | \$0    | \$0         | \$         | 0 \$1,375,38    | 6 \$16,518,789  | \$3,656,956       | \$11,552,974    |              |               |               |               |               |               |               |               |               |               |               |               |               |               |               |               |               |

|          |      | N      | orth    | Car    |         |        |         |        |         |        | r Red   |        | ery Pr  | ogram                       |                 |                 |                 |
|----------|------|--------|---------|--------|---------|--------|---------|--------|---------|--------|---------|--------|---------|-----------------------------|-----------------|-----------------|-----------------|
|          | \$14 |        |         |        |         |        |         |        |         |        |         |        |         |                             |                 |                 |                 |
|          | \$12 | -      |         |        |         |        |         |        |         |        |         |        |         |                             |                 |                 |                 |
|          | \$10 | L      |         |        |         |        |         |        |         |        |         |        |         |                             |                 |                 |                 |
| S        | \$8  |        |         |        |         |        |         |        |         |        |         | _      |         | Projected Expenditures      |                 |                 |                 |
| Millions | \$6  | H      |         |        |         |        |         |        |         | /      |         |        |         |                             |                 |                 |                 |
|          | \$4  | H      |         |        |         |        |         |        | /       |        |         |        |         |                             |                 |                 |                 |
|          | \$2  | H      |         |        |         |        |         | _/     |         |        |         |        |         |                             |                 |                 |                 |
|          | \$0  | L_     |         |        |         | _      |         |        |         |        |         |        |         |                             |                 |                 |                 |
|          |      | 4/2020 | 10/2020 | 4/2021 | 10/2021 | 4/2022 | 10/2022 | 4/2023 | 10/2023 | 4/2024 | 10/2024 | 4/2025 | 10/2025 | Est. completion:<br>04/2026 |                 |                 |                 |
|          |      |        |         |        |         |        |         |        |         |        | Q.      | 4 20 = | 10/01   | - Q1 21 = 01/01 -           | Q2 21 = 04/01 - | Q3 21 = 07/01 - | Q4 21 = 10/01 - |