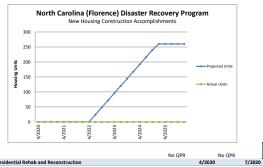

|                                                   | No QPR |
|---------------------------------------------------|--------|
| Construction of New Housing                       | 4/2020 |
| Projected Units                                   | 0      |
| # of Housing Units (Quarterly Projection)         | 0      |
| Actual Units                                      | 0      |
| # of Housing Units (Populated from QPR Reporting) | 0      |

No QPR

Q4 20 = 10/01 - Q1 21 = 01/01 - Q2 21 = 04/01 - Q3 21 = 07/01 - Q4 21 = 10/01 -

|        | Q4 20 = 10/01 - Q1 | 21 = 01/01 - Q2 2 | 21 = 04/01 - Q3 21 | L = 07/01 - Q4 | 21 = 10/01 - |        |        |        |         |        |        |        |         |        |        |        |         |        |        |        |         |        |
|--------|--------------------|-------------------|--------------------|----------------|--------------|--------|--------|--------|---------|--------|--------|--------|---------|--------|--------|--------|---------|--------|--------|--------|---------|--------|
|        | 12/31/20 03/       | 31/21 06/3        | 30/21 09/30        | )/21 12/       | 31/21        |        |        |        |         |        |        |        |         |        |        |        |         |        |        |        |         |        |
| 7/2020 | 10/2020            | 1/2021            | 4/2021             | 7/2021         | 10/2021      | 1/2022 | 4/2022 | 7/2022 | 10/2022 | 1/2023 | 4/2023 | 7/2023 | 10/2023 | 1/2024 | 4/2024 | 7/2024 | 10/2024 | 1/2025 | 4/2025 | 7/2025 | 10/2025 | 1/2026 |
| 0      | 0                  | 0                 | 0                  | 0              | 0            | 0      | 0      | 24     | 48      | 72     | 96     | 120    | 144     | 168    | 192    | 216    | 240     | 260    | 260    | 260    | 260     | 260    |
| 0      | 0                  | 0                 | 0                  | 0              | 0            | 0      | 0      | 24     | 24      | 24     | 24     | 24     | 24      | 24     | 24     | 24     | 24      | 20     | 0      | 0      | 0       | 0      |
| 0      | 0                  | 0                 | 0                  | 0              | 0            | 0      | 0      | 0      | 0       | 0      | 0      | 0      | 0       | 0      | 0      | 0      | 0       | 0      | 0      | 0      | 0       | , c    |
| 0      | 0                  | 0                 | 0                  | 0              | 0            |        |        |        |         |        |        |        |         |        |        |        |         |        |        |        |         |        |
|        |                    |                   |                    |                |              |        |        |        |         |        |        |        |         |        |        |        |         |        |        |        |         |        |
|        |                    |                   |                    |                |              |        |        |        |         |        |        |        |         |        |        |        |         |        |        |        |         |        |