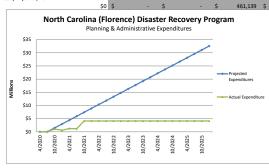

|                               | No QPR | No OPR |          |             |             |             |             | /31/21      |             |              |              |              |              |              |              |              |              |              |              |              |              |              |              |              |              |
|-------------------------------|--------|--------|----------|-------------|-------------|-------------|-------------|-------------|-------------|--------------|--------------|--------------|--------------|--------------|--------------|--------------|--------------|--------------|--------------|--------------|--------------|--------------|--------------|--------------|--------------|
| Planning & Admin              |        | 4/2020 | 7/2020   | 10/2020     | 1/2021      | 4/2021      | 7/2021      | 10/2021     | 1/2022      | 4/2022       | 7/2022       | 10/2022      | 1/2023       | 4/2023       | 7/2023       | 10/2023      | 1/2024       | 4/2024       | 7/2024       | 10/2024      | 1/2025       | 4/2025       | 7/2025       | 10/2025      | 1/2026       |
| Projected Expenditures        |        | \$0    | \$0      | \$1,479,939 | \$2,959,878 | \$4,439,817 | \$5,919,756 | \$7,399,694 | \$8,879,632 | \$10,359,570 | \$11,839,508 | \$13,319,446 | \$14,799,384 | \$16,279,322 | \$17,759,260 | \$19,239,198 | \$20,719,136 | \$22,199,074 | \$23,679,012 | \$25,158,950 | \$26,638,888 | \$28,118,826 | \$29,598,764 | \$31,078,702 | \$32,558,640 |
| Quarterly Projection          |        | \$0    | \$0      | \$1,479,939 | \$1,479,939 | \$1,479,939 | \$1,479,939 | \$1,479,938 | \$1,479,938 | \$1,479,938  | \$1,479,938  | \$1,479,938  | \$1,479,938  | \$1,479,938  | \$1,479,938  | \$1,479,938  | \$1,479,938  | \$1,479,938  | \$1,479,938  | \$1,479,938  | \$1,479,938  | \$1,479,938  | \$1,479,938  | \$1,479,938  | \$1,479,938  |
| Actual Expenditure            |        | \$0    | \$37,790 | \$1,037,297 | \$590,899   | \$1,264,109 | \$1,169,764 | \$4,122,279 | \$4,122,279 | \$4,122,279  | \$4,122,279  | \$4,122,279  | \$4,122,279  | \$4,122,279  | \$4,122,279  | \$4,122,279  | \$4,122,279  | \$4,122,279  | \$4,122,279  | \$4,122,279  | \$4,122,279  | \$4,122,279  | \$4,122,279  | \$4,122,279  | \$4,122,279  |
| Actual Quarterly Expend (fron | m      |        |          |             |             |             |             |             |             |              |              |              |              |              |              |              |              |              |              |              |              |              |              |              |              |
| ODDs)                         |        | en e   | ć        |             | 461 120 6   | 1 416 002 6 | 770 140 ¢   | 1 465 007   |             |              |              |              |              |              |              |              |              |              |              |              |              |              |              |              |              |