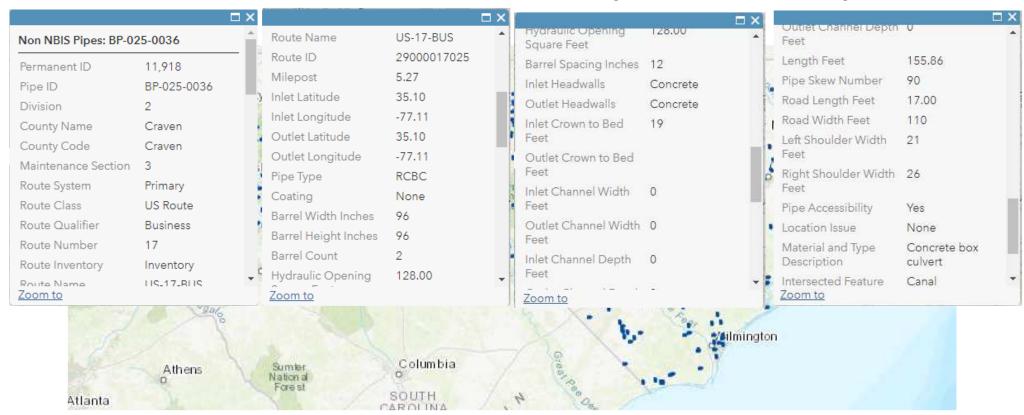

## Climate Resilience DataPalooza

Nastasha Earle-Young, Statewide Initiatives Engineer Transportation Planning Division

## **Drive NC Database**



## Statewide Maintenance Pipe Inventory



https://ncdot.maps.arcgis.com/home/item.html?id=00cc017f649247d8816fd817e842606f

## Statewide Non-NBIS Pipe Inventory



## Statewide Storm Drainage Pipe Inventory



https://ncdot.maps.arcgis.com/home/webmap/viewer.html?layers=1bc2689221d34cb284b8ce30a3fc493f

## Statewide Inlets Inventory



https://ncdot.maps.arcgis.com/home/webmap/viewer.html?layers=e376c6f20afc4154a28fb26dc08158df



## Statewide Retaining Walls



https://ncdot.maps.arcgis.com/home/webmap/viewer.html?layers=e376c6f20afc4154 a28fb26dc08158df

/

## Geotech Asset Management Database



# Coastal Roadway Inundation Simulator (CRIS)

- Comprises 23 coastal counties
- •Inundation from 1-17 ft
- •4 inundation categories:
  - -0.1 0.5 ft
  - -0.5 2 ft
  - -2 5 ft
  - ->5 ft
- Analyzed primary and secondary roads (over 6,500 miles)



## Road Inundation Tool (RIT)

- Based on multi-frequency flood studies
  - 10-, 25-, 50-, 100- and 500-year