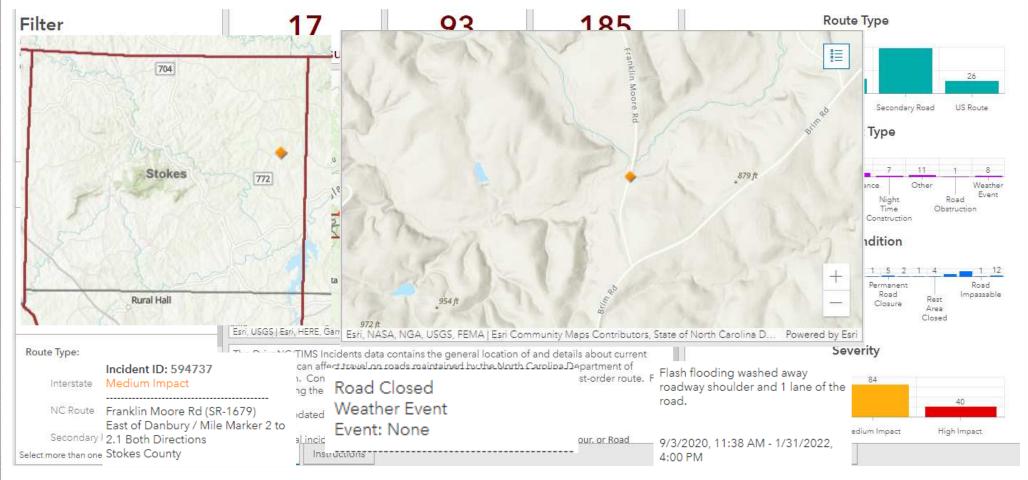

## Climate Resilience DataPalooza

Nastasha Earle-Young, Statewide Initiatives Engineer Transportation Planning Division

## **Drive NC Database**



## Statewide Maintenance Pipe Inventory



https://ncdot.maps.arcgis.com/home/item.html?id=00cc017f649247d8816fd817e842606f

## Statewide Non-NBIS Pipe Inventory



## Statewide Storm Drainage Pipe Inventory



https://ncdot.maps.arcgis.com/home/webmap/viewer.html?layers=1bc2689221d34cb284b8ce30a3fc493f

## Statewide Inlets Inventory



https://ncdot.maps.arcgis.com/home/webmap/viewer.html?layers=e376c6f20afc4154a28fb26dc08158df



## Statewide Retaining Walls



https://ncdot.maps.arcgis.com/home/webmap/viewer.html?layers=e376c6f20afc4154 a28fb26dc08158df

/

## Geotech Asset Management Database



# Coastal Roadway Inundation Simulator (CRIS)

- Comprises 23 coastal counties
- •Inundation from 1-17 ft
- •4 inundation categories:
  - -0.1 0.5 ft
  - -0.5 2 ft
  - -2 5 ft
  - ->5 ft
- An