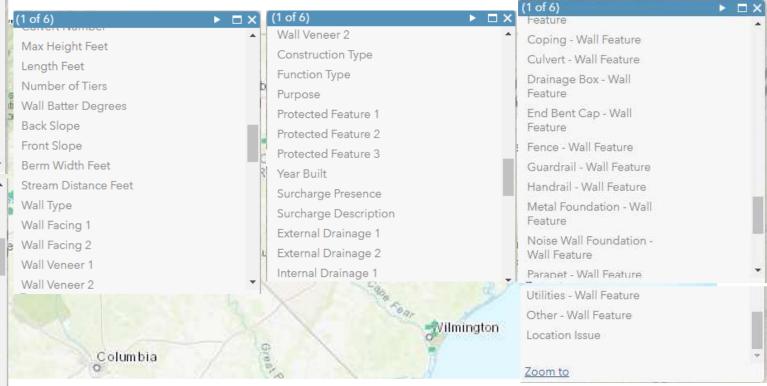

## Statewide Retaining Walls

https://ncdot.maps.arcgis.com/home/webmap/viewer.html?layers=e376c6f20afc4154 a28fb26dc08158df

/