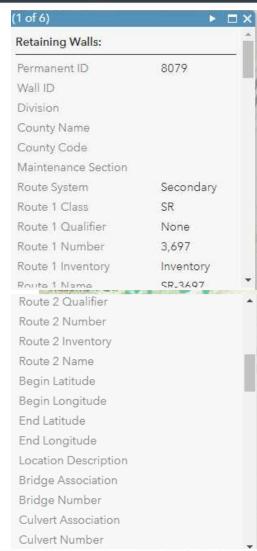

## Statewide Retaining Walls

https://ncdot.maps.arcgis.com/home/webmap/viewer.html?layers=e376c6f20afc4154 a28fb26dc08158df

/