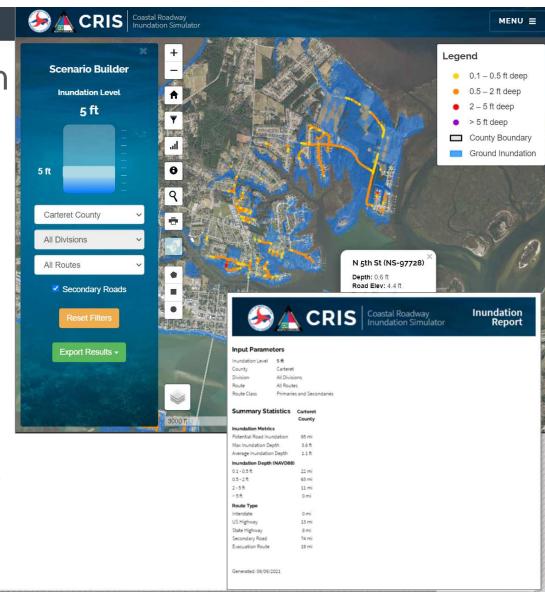

# Coastal Roadway Inundation Simulator (CRIS)

- Comprises 23 coastal counties
- •Inundation from 1-17 ft
- •4 inundation categories:
  - -0.1 0.5 ft
  - -0.5 2 ft
  - -2 5 ft
  - ->5 ft
- Analyzed primary and secondary roads (over 6,500 miles)