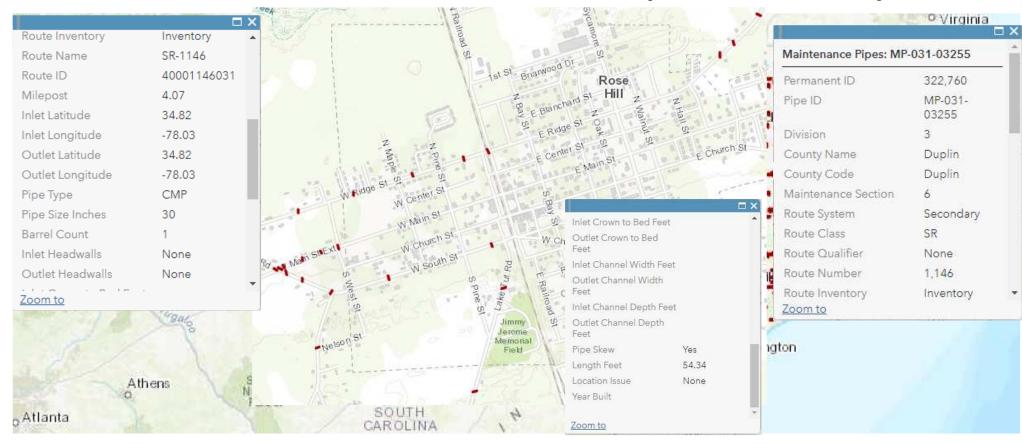

## Statewide Maintenance Pipe Inventory

https://ncdot.maps.arcgis.com/home/item.html?id=00cc017f649247d8816fd817e842606f