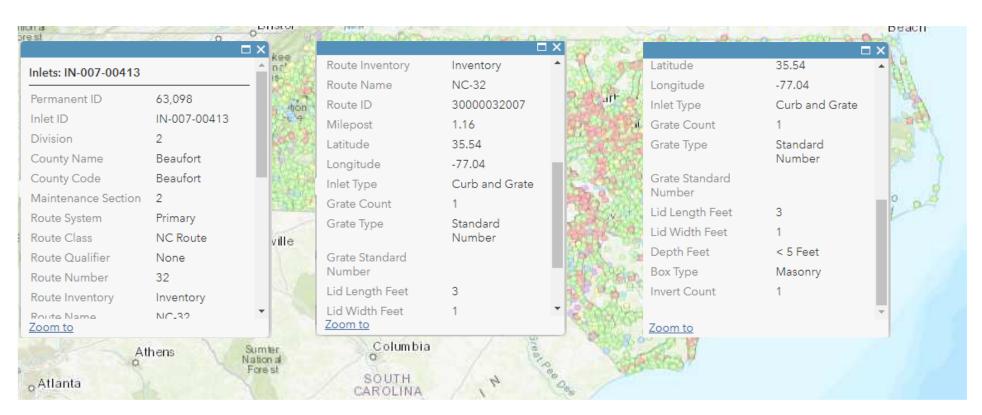

## Statewide Inlets Inventory

https://ncdot.maps.arcgis.com/home/webmap/viewer.html?layers=e376c6f20afc4154a28fb26dc08158df