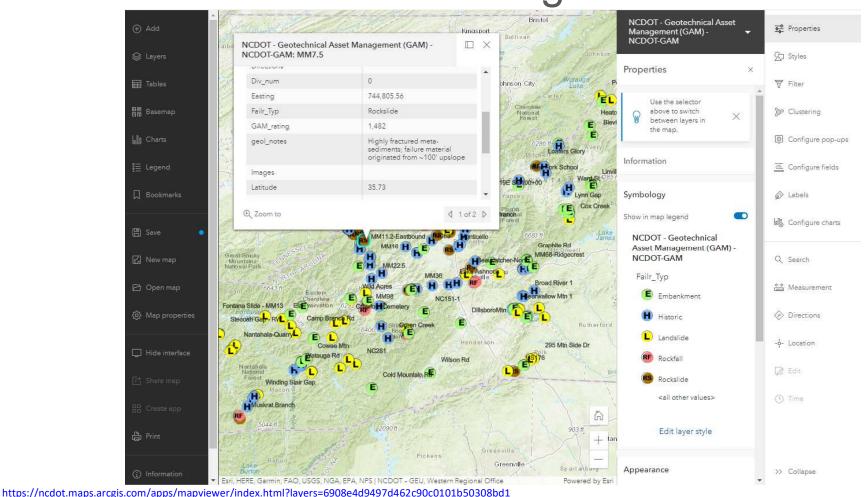

## Climate Resilience DataPalooza

Nastasha Earle-Young, Statewide Initiatives Engineer Transportation Planning Division

## **Drive NC Database**



## Statewide Maintenance Pipe Inventory



https://ncdot.maps.arcgis.com/home/item.html?id=00cc017f649247d8816fd817e842606f

## Statewide Non-NBIS Pipe Inventory



## Statewide Storm Drainage Pipe Inventory



https://ncdot.maps.arcgis.com/home/webmap/viewer.html?layers=1bc2689221d34cb284b8ce30a3fc493f

## Statewide Inlets Inventory



https://ncdot.maps.arcgis.com/home/webmap/viewer.html?layers=e376c6f20afc4154a28fb26dc08158df



## Statewide Retaining Walls



https://ncdot.maps.arcgis.com/home/webmap/viewer.html?layers=e376c6f20afc4154 a28fb26dc08158df

/

## Geotech Asset Management Database



# Coastal Roadway Inundation Simulator (CRIS)

- Comprises 23 coastal counties
- •Inundation from 1-17 ft
- •4 inundation categories:
  - -0.1 0.5 ft
  - -0.5 2 ft
  - -2 5 ft
  - ->5 ft
- Analyzed primary and secondary roads (over 6,500 miles)



## Road Inundation Tool (RIT)

- Based on multi-frequency flood studies
  - 10-, 25-, 50-, 100- and 500-year recurrence intervals
- Statewide coverage
- Analyzed primary and secondary roads

Originally was an ArcGIS Online

dashboard

| Recurrence | % Chance in |
|------------|-------------|
| Interval   | a Year      |
| 10         | 10.0%       |
| 25         | 4.0%        |
| 50         | 2.0%        |
| 100        | 1.0%        |
| 500        | 0.2%        |



## Additional Resources

- <u>Resilience website</u>
   <u>https://www.ncdot.gov