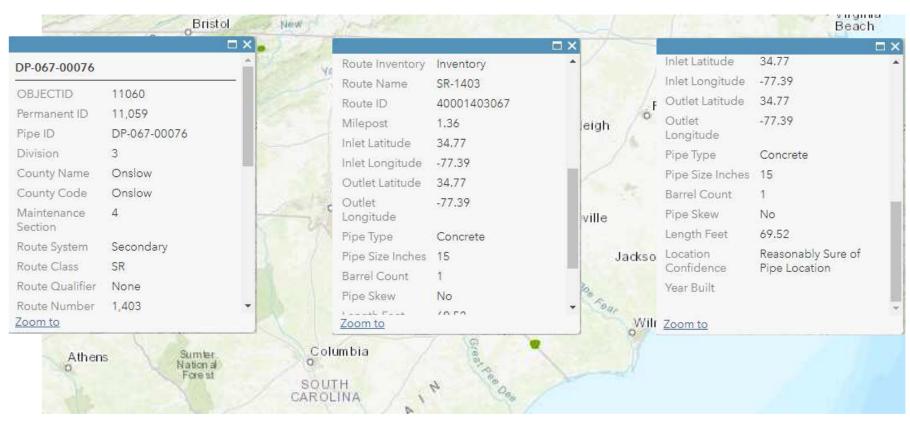

## Statewide Storm Drainage Pipe Inventory

https://ncdot.maps.arcgis.com/home/webmap/viewer.html?layers=1bc2689221d34cb284b8ce30a3fc493f