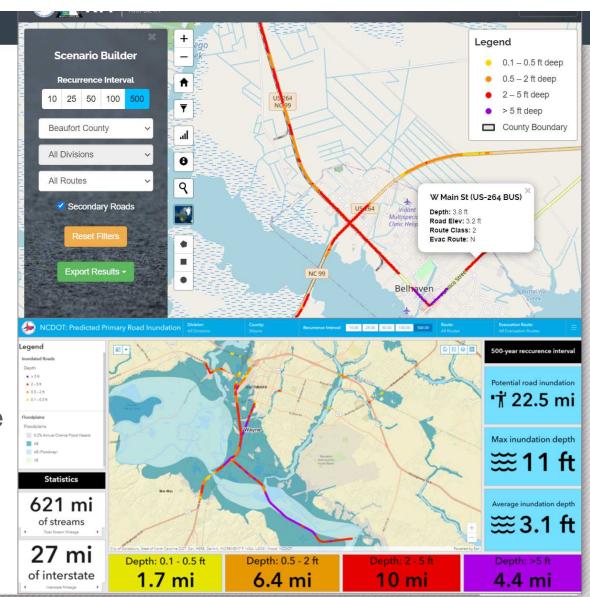

## Road Inundation Tool (RIT)

- Based on multi-frequency flood studies
  - 10-, 25-, 50-, 100- and 500-year recurrence intervals
- Statewide coverage
- Analyzed primary and secondary roads

Originally was an ArcGIS Online

dashboard

| Recurrence | % Chance in |
|------------|-------------|
| Interval   | a Year      |
| 10         | 10.0%       |
| 25         | 4.0%        |
| 50         | 2.0%        |
| 100        | 1.0%        |
| 500        | 0.2%        |