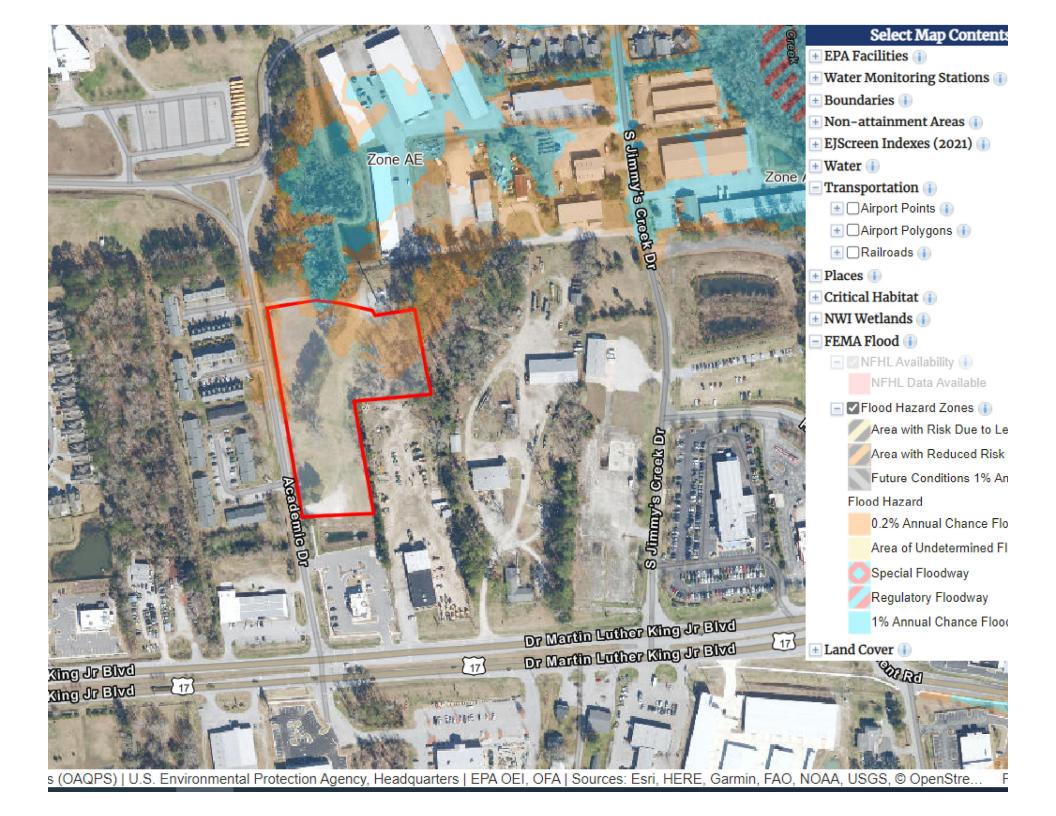

# EARLY NOTICE FLOODPLAIN AND WETLANDS MAPS

- Proposed Project Location Maps
- FEMA FIRMettes
- Site Layout with Drainage Ditch Location
- National Wetlands Inventory Maps
- Site Plan showing impacts

New Bern, North Carolina