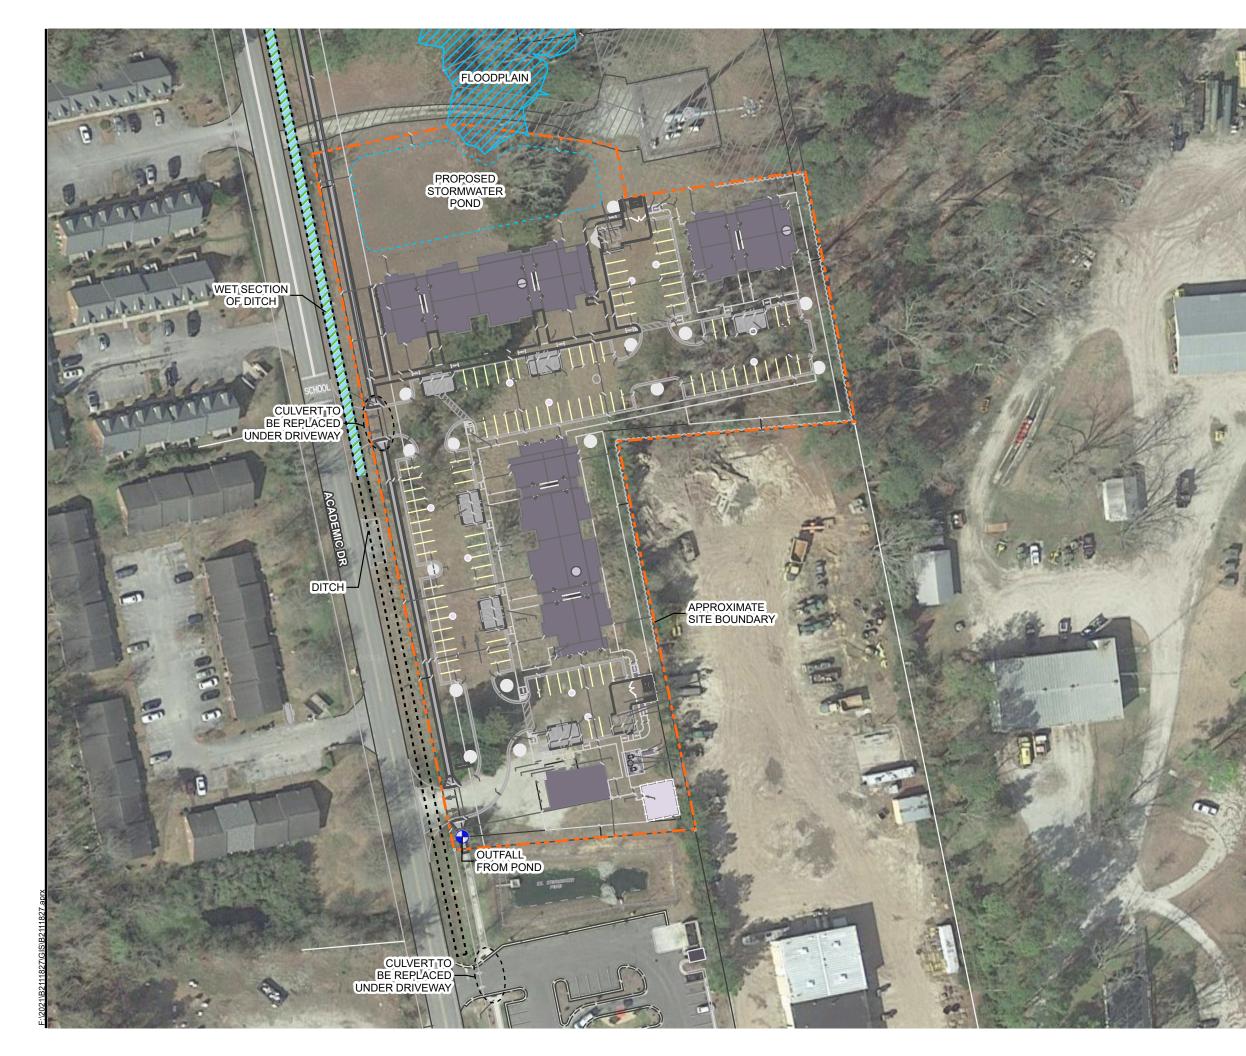

Palatine Meadows

4100 Academic Drive

New Bern, North Carolina

#### Legend

Basemap: USGS National Map: Orthoimagery: Data refreshed October, 2020

Approximate Site Boundary Proposed Stormwater Pond

**Floodplain** 

Wet Section of Ditch

Approximate Outfall Location

11001 Hampshire Avenue S Minneapolis, MN 55438 952.995.2000 braunintertec.com

Palatine Meadows

4100 Academic Drive

New Bern, North Carolina

Proposed Project Plan

SCALE: 1" = 80' Image Source: Google Earth Imagery