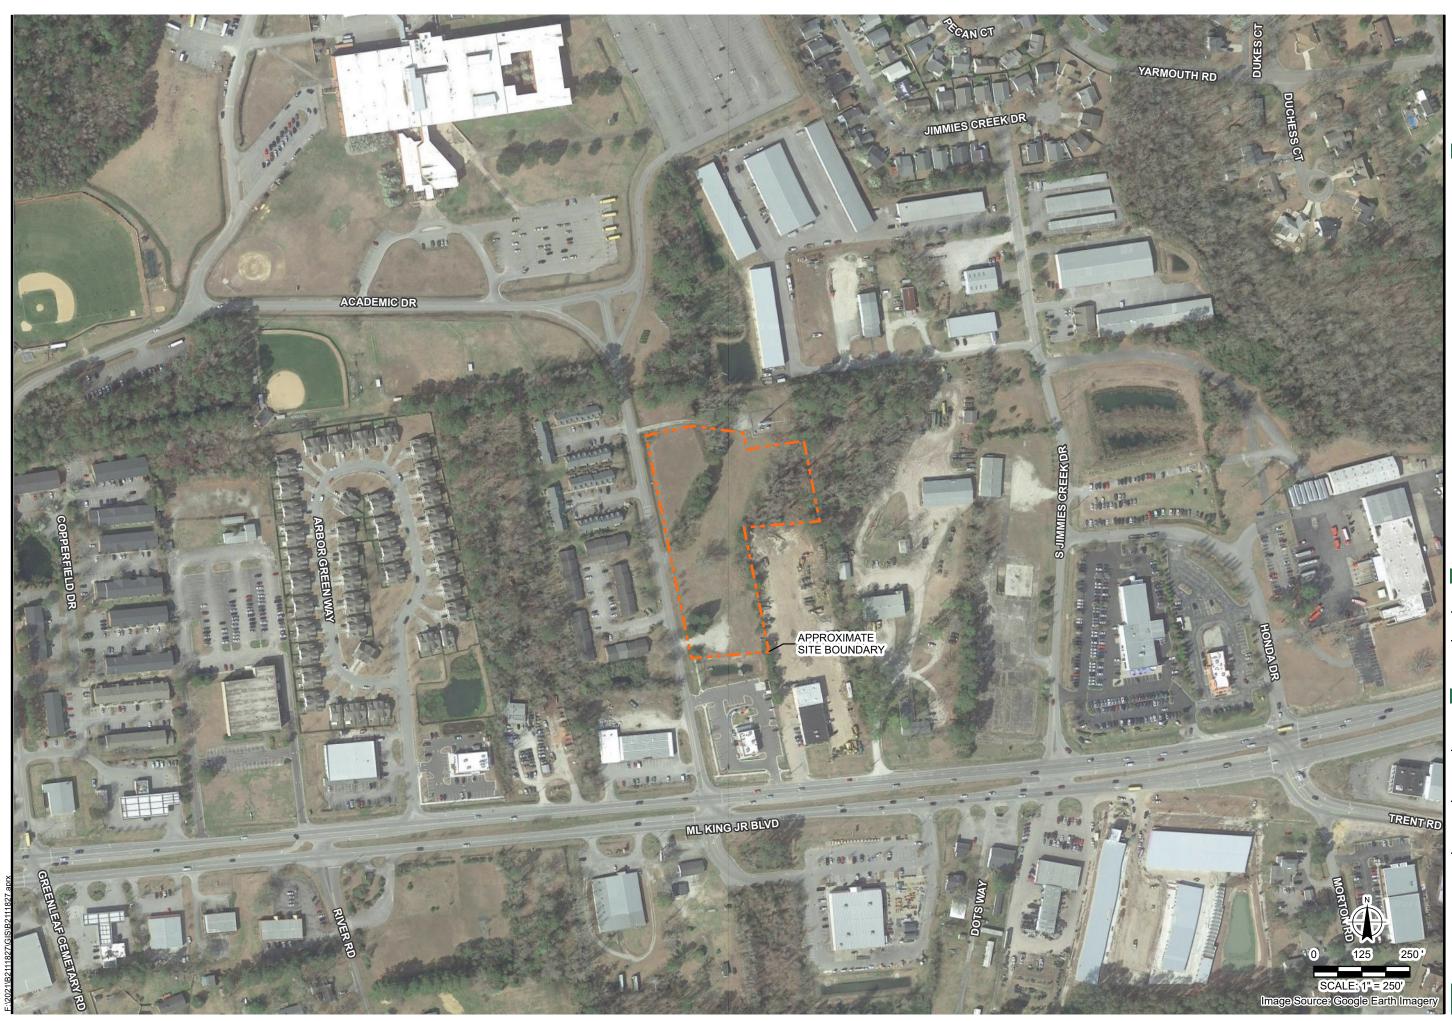

Palatine Meadows

4100 Academic Drive

New Bern, North Carolina

### Site Layout

Figure 2