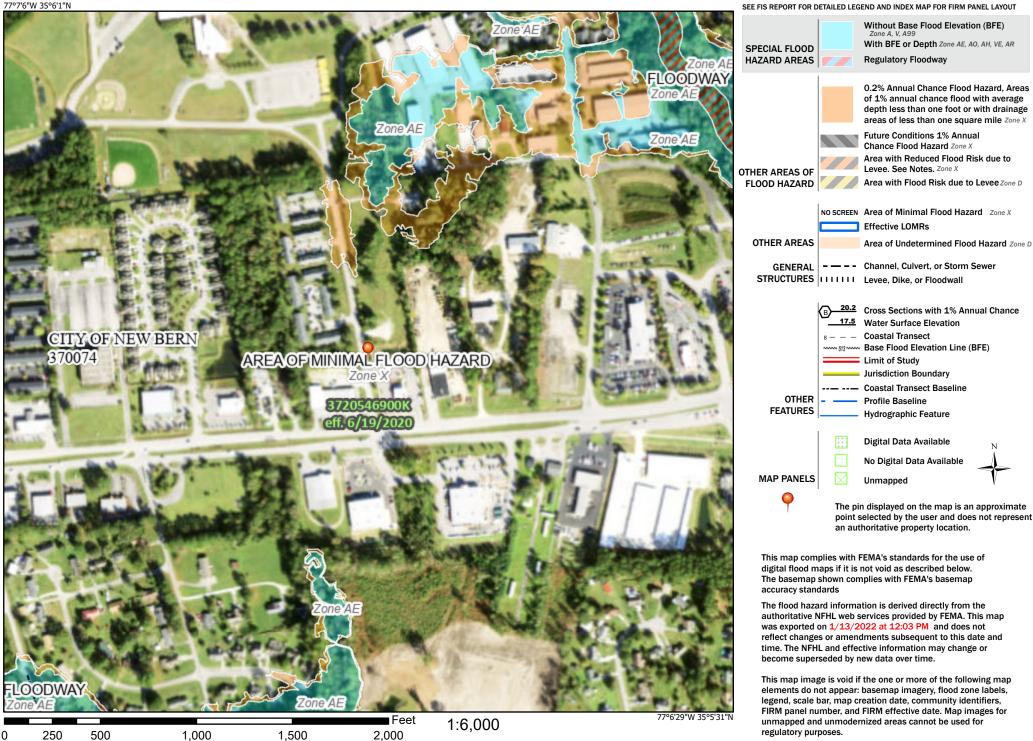

# National Flood Hazard Layer FIRMette

#### Legend

Basemap: USGS National Map: Orthoimagery: Data refreshed October, 2020

Approximate Site Boundary Proposed Stormwater Pond

**Floodplain** 

Wet Section of Ditch

Approximate Outfall Location

11001 Hampshire Avenue S Minneapolis, MN 55438 952.995.2000 braunintertec.com