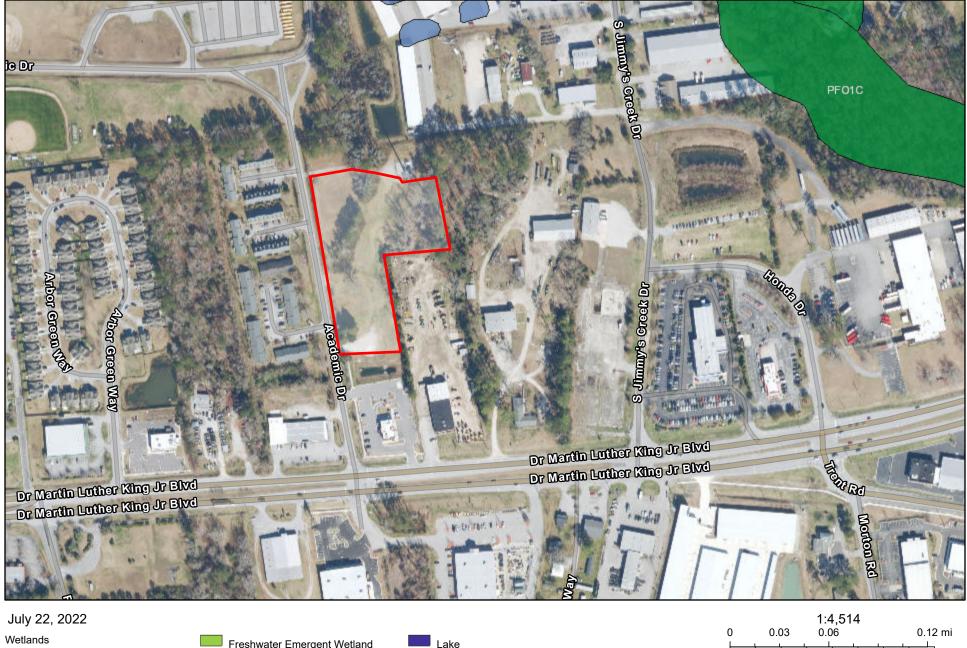

Palatine Meadows

4100 Academic Drive

New Bern, North Carolina

### Site Layout

Figure 2