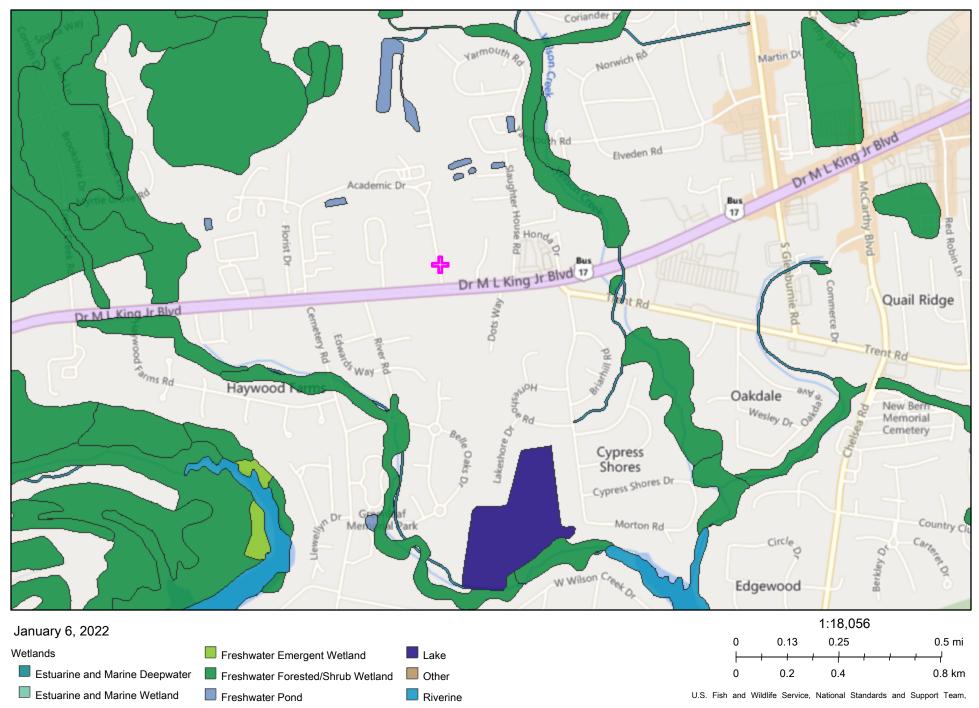

### Palatine Meadows - NWI Wetlands

Other

Riverine

U.S. Fish and Wildlife Service, National Standards and Support Team, wetlands\_team@fws.gov, NC CGIA, Maxar, Esri Community Maps

# National Wetlands Inventory Map

700–D EAST ARLINGTON BOULEVARD GREENVILLE, NC 27858 252.756.1390

CHECKED: IP

SCALE: 1" = 30'