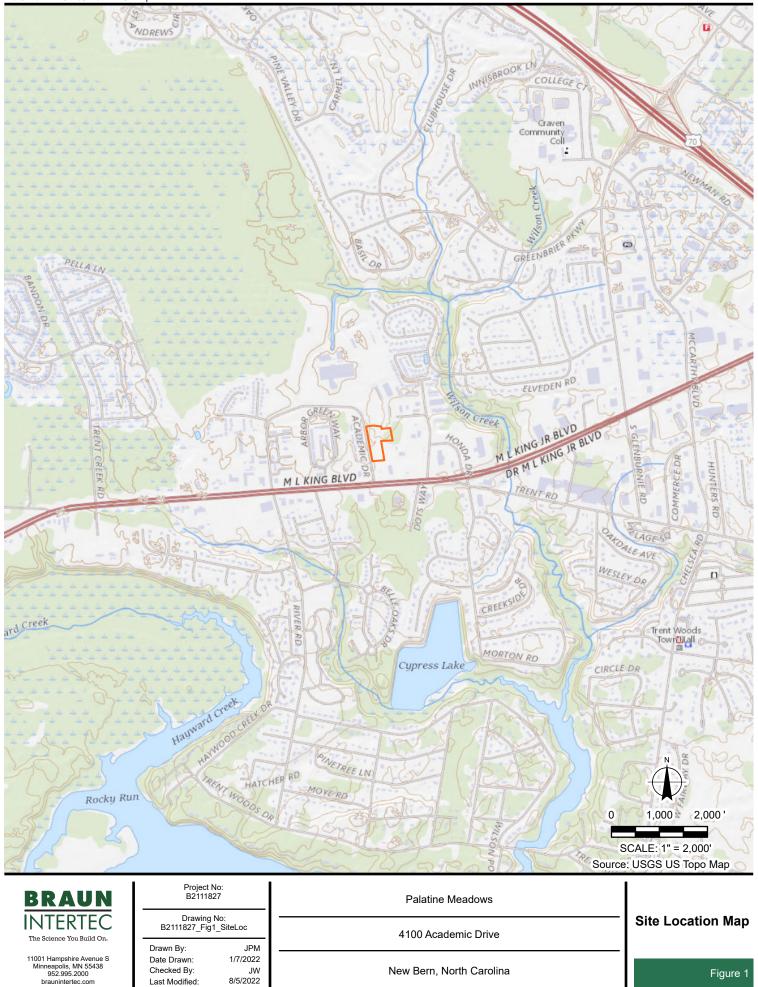

# EARLY NOTICE FLOODPLAIN AND WETLANDS MAPS

- Proposed Project Location Maps
- FEMA FIRMettes
- Site Layout with Drainage Ditch Location
- National Wetlands Inventory Maps
- Site Plan showing impacts

New Bern, North Carolina

Palatine Meadows

4100 Academic Drive

New Bern, North Carolina