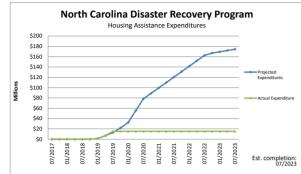

This update reflects the entire grant amount.

Reading the Projections: The HUD format contains two spreadsheets: one for financial projections and one for performance indicators. The projections indicate a month and year that corresponds to the beginning of the quarter. For example, 7/2018 represents the quarter from 7/1/2018-9/30/2018. The graphs represent cumulative expenditures over the life of the programs.

| Non-Housing                   | 07/2017 | 10/2017 | 01/2018 | 4/2018    | 07/2018   | 10/2018   | 01/2019     | 4/2019      | 07/2019     | 10/2019     | 01/2020     | 4/2020      | 07/2020     | 10/2020     | 01/2021      | 4/2021       | 07/2021      | 10/2021      | 01/2022      | 4/2022       | 07/2022      | 10/2022      | 01/2023      | 4/2023       | 07/2023      |
|-------------------------------|---------|---------|---------|-----------|-----------|-----------|-------------|-------------|-------------|-------------|-------------|-------------|-------------|-------------|--------------|--------------|--------------|--------------|--------------|--------------|--------------|--------------|--------------|--------------|--------------|
| Projected Expenditures        | \$0     | \$0     | \$0     | \$225,000 | \$725,000 | \$925,000 | \$1,425,000 | \$1,675,000 | \$2,175,000 | \$2,475,000 | \$2,775,000 | \$4,775,000 | \$6,775,000 | \$8,775,000 | \$10,775,000 | \$12,775,000 | \$14,775,000 | \$16,775,000 | \$18,775,000 | \$20,775,000 | \$22,775,000 | \$23,575,000 | \$24,375,000 | \$25,175,000 | \$25,975,000 |
| Quarterly Projection          | \$0     |         |         | \$225,000 | \$500,000 | \$200,000 | \$500,000   | \$250,000   | \$500,000   | \$300,000   | \$300,000   | \$2,000,000 | \$2,000,000 | \$2,000,000 | \$2,000,000  | \$2,000,000  | \$2,000,000  | \$2,000,000  | \$2,000,000  | \$2,000,000  | \$2,000,000  | \$800,000    | \$800,000    | \$800,000    | \$800,000    |
| Actual Expenditure            | \$0     | \$0     | \$0     | \$277,283 | \$702,283 | \$873,000 | \$1,473,000 | \$1,673,000 | \$3,098,000 | \$3,098,000 | \$3,098,000 | \$3,098,000 | \$3,098,000 | \$3,098,000 | \$3,098,000  | \$3,098,000  | \$3,098,000  | \$3,098,000  | \$3,098,000  | \$3,098,000  | \$3,098,000  | \$3,098,000  | \$3,098,000  | \$3,098,000  | \$3,098,000  |
| Actual Quarterly Expend (from |         |         |         |           |           |           |             |             |             |             |             |             |             |             |              |              |              |              |              |              |              |              |              |              |              |
| QPRs)                         | \$0     | \$0     | \$0     | \$277,283 | \$425,000 | \$170,717 | \$600,000   | \$200,000   | \$1,425,000 |             |             |             |             |             |              |              |              |              |              |              |              |              |              |              |              |