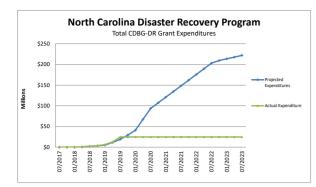

This update reflects the entire grant amount.

Reading the Projections: The HUD format contains two spreadsheets: one for financial projections and one for performance indicators. The projections indicate a month and year that corresponds to the beginning of the quarter. For example, 7/2018 represents the quarter from 7/1/2018-9/30/2018. The graphs represent cumulative expenditures over the life of the programs.

| Total Expenditures            | 07/2017 | 10/2017 | 01/2018 | 4/2018    | 07/2018     | 10/2018     | 01/2019     | 4/2019       | 07/2019      | 10/2019      | 01/2020      | 4/2020       | 07/2020      | 10/2020       | 01/2021       | 4/2021        | 07/2021       | 10/2021       | 01/2022       | 4/2022        | 07/2022       | 10/2022       | 01/2023       | 4/2023        | 07/2023       |
|-------------------------------|---------|---------|---------|-----------|-------------|-------------|-------------|--------------|--------------|--------------|--------------|--------------|--------------|---------------|---------------|---------------|---------------|---------------|---------------|---------------|---------------|---------------|---------------|---------------|---------------|
| Projected Expenditures        | \$0     | \$0     | \$0     | \$525,000 | \$2,142,000 | \$3,292,000 | \$5,092,000 | \$11,542,000 | \$18,942,000 | \$29,142,000 | \$41,149,738 | \$67,357,477 | \$93,565,215 | \$107,272,954 | \$120,980,692 | \$134,688,431 | \$148,396,169 | \$162,103,907 | \$175,811,646 | \$189,519,384 | \$203,227,123 | \$209,426,225 | \$213,626,225 | \$217,826,225 | \$222,026,225 |
| Quarterly Projection          | \$0     | \$0     | \$0     | \$525,000 | \$1,617,000 | \$1,150,000 | \$1,800,000 | \$6,450,000  | \$7,400,000  | \$10,200,000 | \$12,007,738 | \$26,207,738 | \$26,207,738 | \$13,707,738  | \$13,707,738  | \$13,707,738  | \$13,707,738  | \$13,707,738  | \$13,707,738  | \$13,707,738  | \$13,707,738  | \$6,199,102   | \$4,200,000   | \$4,200,000   | \$4,200,000   |
| Actual Expenditure            | \$0     | \$0     | \$0     | \$855,969 | \$2,397,847 | \$3,506,229 | \$6,274,473 | \$12,726,882 | \$24,738,559 | \$24,738,559 | \$24,738,559 | \$24,738,559 | \$24,738,559 | \$24,738,559  | \$24,738,559  | \$24,738,559  | \$24,738,559  | \$24,738,559  | \$24,738,559  | \$24,738,559  | \$24,738,559  | \$24,738,559  | \$24,738,559  | \$24,738,559  | \$24,738,559  |
| Actual Quarterly Expend (from |         |         |         |           |             |             |             |              |              |              |              |              |              |               |               |               |               |               |               |               |               |               |               |               |               |
| QPRs)                         | \$0     | \$0     | \$0     | \$855,969 | \$1,541,878 | \$1,108,383 | \$2,768,244 | \$6,452,409  | \$12,011,677 | \$0          | \$0          | \$0          | \$0          | \$0           | \$0           | \$0           | \$0           | \$0           | \$0           | \$0           | \$0           | \$0           | \$0           | \$0           | \$0           |