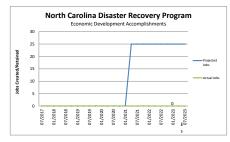

Quarterly Projections by Activity Type: Acquisition, construction, reconstruction of public facilities

| Economic Development                                                              | 07/2017                | 10/2017 | 01/2018 | 4/2018 | 07/2018 | 10/2018 | 01/2019 | 4/2019 | 07/2019 | 10/2019 | 01/2020 | 4/2020 | 07/2020 | 10/2020 | 01/2021 | 4/2021 | 07/2021 | 10/2021 | 01/2022 | 4/2022 | 07/2022 | 10/2022 | 01/2023 | 4/2023 | 07/2023 |
|-----------------------------------------------------------------------------------|------------------------|---------|---------|--------|---------|---------|---------|--------|---------|---------|---------|--------|---------|---------|---------|--------|---------|---------|---------|--------|---------|---------|---------|--------|---------|
| Projected Jobs                                                                    | 0                      | 0       | 0       | 0      | 0       | 0       | 0       | 0      | 0       | 0       | 0       | 0      | 0       | 0       | 0       | 25     | 25      | 25      | 25      | 25     | 25      | 25      | 25      | 25     | 25      |
| # of Jobs Created/Retained (Quarterly Projection)                                 | 0                      | 0       | 0       | 0      | 0       | 0       | 0       | 0      | 0       | 0       | 0       | 0      | 0       | 0       | 0       | 25     | 0       | 0       | 0       | 0      | 0       | 0       | 0       | 0      | 0       |
| Actual Jobs                                                                       | 0                      | 0       | 0       | 0      | 0       | 0       | 0       | 0      | 0       | 0       | 0       | 0      | 0       | 0       | 0       | 0      | 0       | 0       | 0       | 0      | 0       | 0       | 0       | 0      | 0       |
| # of Jobs Created/Retained (Populated from QPR Reporting)                         | 0                      | 0       | 0       | 0      | 0       | 0       |         |        |         |         |         |        |         |         |         |        |         |         |         |        |         |         |         |        |         |
| # of Permanent Jobs Created **                                                    | 0                      | 0       | 0       | 0      | 0       | 0       | 0       | 0      | 0       | 0       | 0       | 0      | 0       | 0       | 0       | 25     | 0       | 0       | 0       | 0      | 0       | 0       | 0       | 0      | 0       |
| # of Permanent Jobs Retained **                                                   | 0                      | 0       | 0       | 0      | 0       | 0       | 0       | 0      | 0       | 0       | 0       | 0      | 0       | 0       | 0       | 0      | 0       | 0       | 0       | 0      | 0       | -       | 0       | 0      | 0       |
| ** Jobs created/retained will reported at the end of the small business loans 3 y | ear compliance period. |         |         |        |         |         |         |        |         |         |         |        |         |         |         |        |         |         |         |        |         |         |         |        |         |