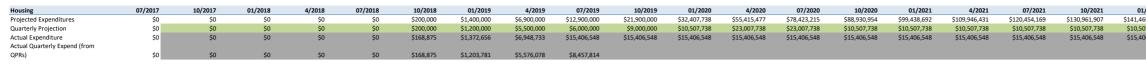

This update reflects the entire grant amount.

Reading the Projections: The HUD format contains two spreadsheets: one for financial projections and one for performance indicators. The projections indicate a month and year that corresponds to the beginning of the quarter. For example, 7/2018 represents the quarter from 7/1/2018-9/30/2018. The graphs represent cumulative expenditures over the life of the programs.

| Total Expenditures            | 07/2017 | 10/2017 | 01/2018 | 4/2018    | 07/2018     | 10/2018     | 01/2019     | 4/2019       | 07/2019      | 10/2019      | 01/2020      | 4/2020       | 07/2020      | 10/2020       | 01/2021       | 4/2021        | 07/2021       | 10/2021       | 01/2022       | 4/2022        | 07/2022       | 10/2022       | 01/2023       | 4/2023        | 07/2023       |
|-------------------------------|---------|---------|---------|-----------|-------------|-------------|-------------|--------------|--------------|--------------|--------------|--------------|--------------|---------------|---------------|---------------|---------------|---------------|---------------|---------------|---------------|---------------|---------------|---------------|---------------|
| Projected Expenditures        | \$0     | \$0     | \$0     | \$525,000 | \$2,142,000 | \$3,292,000 | \$5,092,000 | \$11,542,000 | \$18,942,000 | \$29,142,000 | \$41,149,738 | \$67,357,477 | \$93,565,215 | \$107,272,954 | \$120,980,692 | \$134,688,431 | \$148,396,169 | \$162,103,907 | \$175,811,646 | \$189,519,384 | \$203,227,123 | \$209,426,225 | \$213,626,225 | \$217,826,225 | \$222,026,225 |
| Quarterly Projection          | \$0     | \$0     | \$0     | \$525,000 | \$1,617,000 | \$1,150,000 | \$1,800,000 | \$6,450,000  | \$7,400,000  | \$10,200,000 | \$12,007,738 | \$26,207,738 | \$26,207,738 | \$13,707,738  | \$13,707,738  | \$13,707,738  | \$13,707,738  | \$13,707,738  | \$13,707,738  | \$13,707,738  | \$13,707,738  | \$6,199,102   | \$4,200,000   | \$4,200,000   | \$4,200,000   |
| Actual Expenditure            | \$0     | \$0     | \$0     | \$855,969 | \$2,397,847 | \$3,506,229 | \$6,274,473 | \$12,726,882 | \$24,738,559 | \$24,738,559 | \$24,738,559 | \$24,738,559 | \$24,738,559 | \$24,738,559  | \$24,738,559  | \$24,738,559  | \$24,738,559  | \$24,738,559  | \$24,738,559  | \$24,738,559  | \$24,738,559  | \$24,738,559  | \$24,738,559  | \$24,738,559  | \$24,738,559  |
| Actual Quarterly Expend (from |         |         |         |           |             |             |             |              |              |              |              |              |              |               |               |               |               |               |               |               |               |               |               |               |               |
| QPRs)                         | \$0     | \$0     | \$0     | \$855,969 | \$1,541,878 | \$1,108,383 | \$2,768,244 | \$6,452,409  | \$12,011,677 | \$0          | \$0          | \$0          | \$0          | \$0           | \$0           | \$0           | \$0           | \$0           | \$0           | \$0           | \$0           | \$0           | \$0           | \$0           | \$0           |