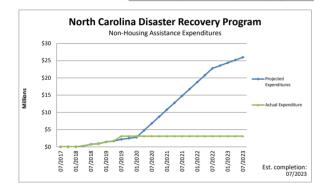

This update reflects the entire grant amount.

Reading the Projections: The HUD format contains two spreadsheets: one for financial projections and one for performance indicators. The projections indicate a month and year that corresponds to the beginning of the quarter. For example, 7/2018 represents the quarter from 7/1/2018-9/30/2018. The graphs represent cumulative expenditures over the life of the programs.

| Planning & Admin                                    | 07/2017 | 10/2017 | 01/2018 | 4/2018     | 07/2018      | 10/2018     | 01/2019     | 4/2019      | 07/2019     | 10/2019     | 01/2020     | 4/2020      | 07/2020     | 10/2020     | 01/2021      | 4/2021       | 07/2021      | 10/2021      | 01/2022      | 4/2022       | 07/2022      | 10/2022      | 01/2023      | 4/2023       | 07/2023      |
|-----------------------------------------------------|---------|---------|---------|------------|--------------|-------------|-------------|-------------|-------------|-------------|-------------|-------------|-------------|-------------|--------------|--------------|--------------|--------------|--------------|--------------|--------------|--------------|--------------|--------------|--------------|
| Projected Expenditures                              | \$0     | \$0     | \$0     | \$300,000  | \$1,417,000  | \$2,167,000 | \$2,267,000 | \$2,967,000 | \$3,867,000 | \$4,767,000 | \$5,967,000 | \$7,167,000 | \$8,367,000 | \$9,567,000 | \$10,767,000 | \$11,967,000 | \$13,167,000 | \$14,367,000 | \$15,567,000 | \$16,767,000 | \$17,967,000 | \$18,867,000 | \$19,767,000 | \$20,667,000 | \$21,567,000 |
| Quarterly Projection                                | \$0     |         |         | \$300,000  | \$1,117,000  | \$750,000   | \$100,000   | \$700,000   | \$900,000   | \$900,000   | \$1,200,000 | \$1,200,000 | \$1,200,000 | \$1,200,000 | \$1,200,000  | \$1,200,000  | \$1,200,000  | \$1,200,000  | \$1,200,000  | \$1,200,000  | \$1,200,000  | \$900,000    | \$900,000    | \$900,000    | \$900,000    |
| Actual Expenditure<br>Actual Quarterly Expend (from | \$0     | \$0     | \$0     | \$578,686  | \$1,695,564  | \$2,464,355 | \$3,428,818 | \$4,105,149 | \$6,234,012 | \$6,234,012 | \$6,234,012 | \$6,234,012 | \$6,234,012 | \$6,234,012 | \$6,234,012  | \$6,234,012  | \$6,234,012  | \$6,234,012  | \$6,234,012  | \$6,234,012  | \$6,234,012  | \$6,234,012  | \$6,234,012  | \$6,234,012  | \$6,234,012  |
| QPRs)                                               | \$0 \$  | - \$    | - \$    | 578,686 \$ | 1,116,878 \$ | 768,791 \$  | 964,463 \$  | 676,331 \$  | 2,128,863   |             |             |             |             |             |              |              |              |              |              |              |              |              |              |              |              |